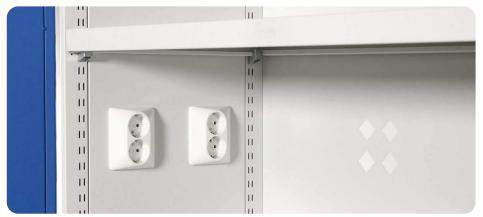

## Technical information

| Power supply  | Number of sockets: 4 in parallel, with 340 mm spacing                                              |
|---------------|----------------------------------------------------------------------------------------------------|
| Maximum power | 2500 W (10 A, 250 V)                                                                               |
| Cable length  | 2.5 m (fixed)                                                                                      |
| Cable outlet  | at the top of the cabinet                                                                          |
| Locking       | Three-point locking, Abloy Classic lock as standard. Contact our sales department for more options |
| Safety        | Only compatible devices may be connected to the sockets                                            |
| CE marking    | The product complies with CE marking requirements                                                  |