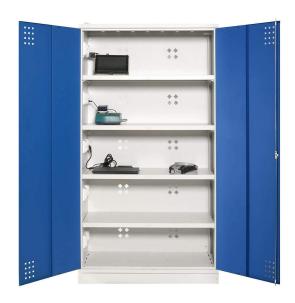

## Punta Charging Shelf Locker

PUNTA charging shelf lockers can be used to store and charge different devices, such as battery-powered tools, conveniently and safely. The lockers are especially suitable for business and technical facilities as well as educational institutions. The shelves hold plenty of devices, and shelf spacing can easily be adjusted as necessary.